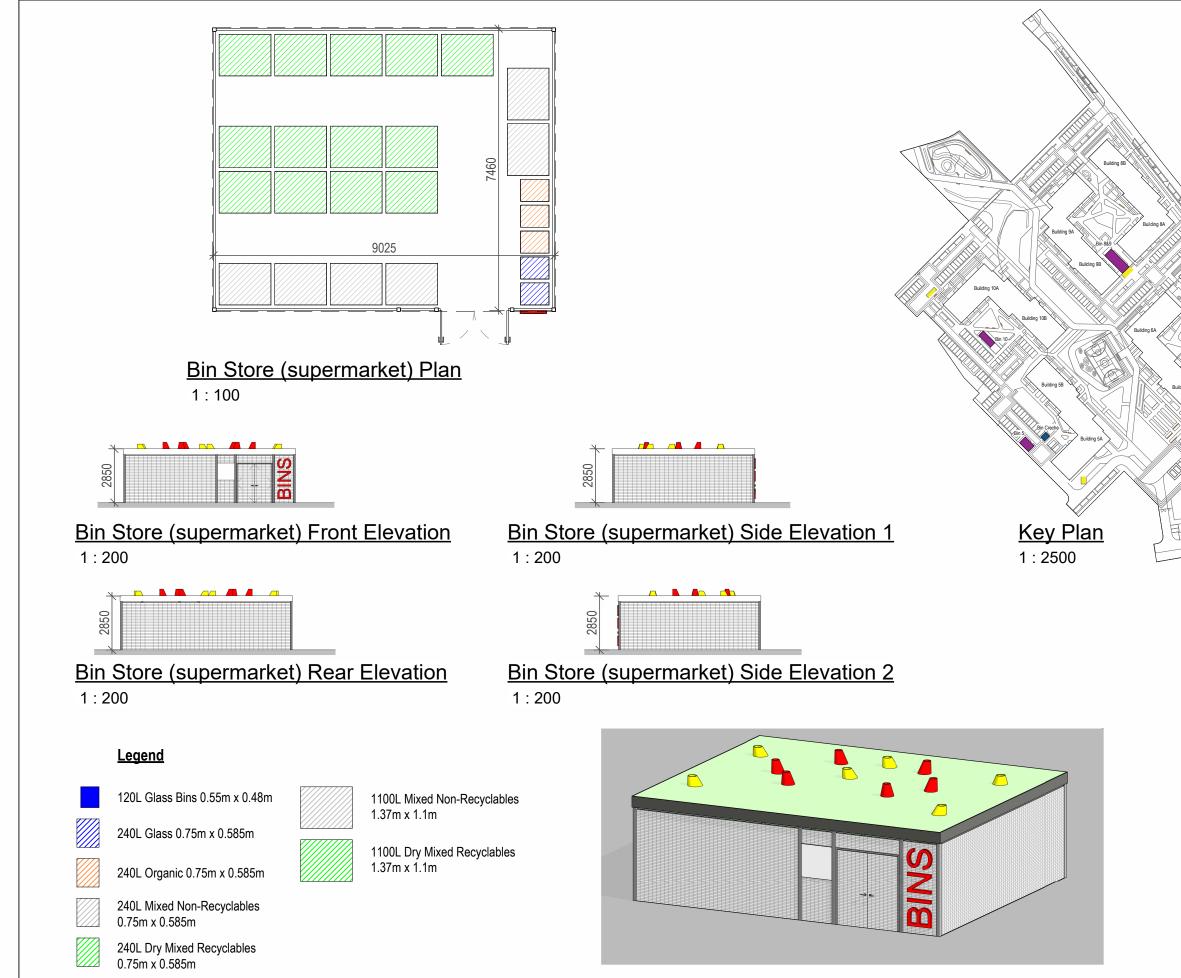

## Bin Store (supermarket) - 3D View

| van Dijk<br>Architects                                                                                                                                                                                                                                                                                                                                                                                                                                                                                                                                                                                                                                                                                                                                                                                                                                                                                                                                                                                                                                                                                                                                                                                                                                                                                                                                                                                                                                                                                                                                                                                                                                                                                                                                                                                                                                                                                                                                                                                                                                                                                                                              |                               |        |                                                          |
|-----------------------------------------------------------------------------------------------------------------------------------------------------------------------------------------------------------------------------------------------------------------------------------------------------------------------------------------------------------------------------------------------------------------------------------------------------------------------------------------------------------------------------------------------------------------------------------------------------------------------------------------------------------------------------------------------------------------------------------------------------------------------------------------------------------------------------------------------------------------------------------------------------------------------------------------------------------------------------------------------------------------------------------------------------------------------------------------------------------------------------------------------------------------------------------------------------------------------------------------------------------------------------------------------------------------------------------------------------------------------------------------------------------------------------------------------------------------------------------------------------------------------------------------------------------------------------------------------------------------------------------------------------------------------------------------------------------------------------------------------------------------------------------------------------------------------------------------------------------------------------------------------------------------------------------------------------------------------------------------------------------------------------------------------------------------------------------------------------------------------------------------------------|-------------------------------|--------|----------------------------------------------------------|
| Mill House, Mill Street , Dundalk, Co. Louth<br>+353 (0) 42 935 4466                                                                                                                                                                                                                                                                                                                                                                                                                                                                                                                                                                                                                                                                                                                                                                                                                                                                                                                                                                                                                                                                                                                                                                                                                                                                                                                                                                                                                                                                                                                                                                                                                                                                                                                                                                                                                                                                                                                                                                                                                                                                                |                               |        | info@vandijkarchitects.com<br>www.@vandijkarchitects.com |
| Drawing Titl Waste Storage Area (supermarket)                                                                                                                                                                                                                                                                                                                                                                                                                                                                                                                                                                                                                                                                                                                                                                                                                                                                                                                                                                                                                                                                                                                                                                                                                                                                                                                                                                                                                                                                                                                                                                                                                                                                                                                                                                                                                                                                                                                                                                                                                                                                                                       |                               |        |                                                          |
| Plans & Elevations                                                                                                                                                                                                                                                                                                                                                                                                                                                                                                                                                                                                                                                                                                                                                                                                                                                                                                                                                                                                                                                                                                                                                                                                                                                                                                                                                                                                                                                                                                                                                                                                                                                                                                                                                                                                                                                                                                                                                                                                                                                                                                                                  |                               |        |                                                          |
| Scale<br>1:100/1:200                                                                                                                                                                                                                                                                                                                                                                                                                                                                                                                                                                                                                                                                                                                                                                                                                                                                                                                                                                                                                                                                                                                                                                                                                                                                                                                                                                                                                                                                                                                                                                                                                                                                                                                                                                                                                                                                                                                                                                                                                                                                                                                                | Drawing Number<br>2202-PA-005 | Job    | Cherry Orchard Point                                     |
| Revision A A3                                                                                                                                                                                                                                                                                                                                                                                                                                                                                                                                                                                                                                                                                                                                                                                                                                                                                                                                                                                                                                                                                                                                                                                                                                                                                                                                                                                                                                                                                                                                                                                                                                                                                                                                                                                                                                                                                                                                                                                                                                                                                                                                       | Can Reference<br>2202-PA-005  | Client | LDA                                                      |
| Revised by<br>MS                                                                                                                                                                                                                                                                                                                                                                                                                                                                                                                                                                                                                                                                                                                                                                                                                                                                                                                                                                                                                                                                                                                                                                                                                                                                                                                                                                                                                                                                                                                                                                                                                                                                                                                                                                                                                                                                                                                                                                                                                                                                                                                                    | Drawing by VM                 | Date   | July 2023                                                |
|                                                                                                                                                                                                                                                                                                                                                                                                                                                                                                                                                                                                                                                                                                                                                                                                                                                                                                                                                                                                                                                                                                                                                                                                                                                                                                                                                                                                                                                                                                                                                                                                                                                                                                                                                                                                                                                                                                                                                                                                                                                                                                                                                     |                               |        |                                                          |
| All works to be carried out using proper materials which are fit for the use they are intended and for the condition in which they are<br>to be used. All materials used in concertion with the works to comply with the construction products regulation (e) in o.365/011<br>and the harmonised technical appendication/standards that fail within the rent of the oprio. 356/2011<br>Figured dimension must be used in preference to scated dimension. All vortexionels must be reported to the                                                                                                                                                                                                                                                                                                                                                                                                                                                                                                                                                                                                                                                                                                                                                                                                                                                                                                                                                                                                                                                                                                                                                                                                                                                                                                                                                                                                                                                                                                                                                                                                                                                   |                               |        |                                                          |
| Figure a amenisions must be used in preference to scaled amenisons. Any amenisonal discrepancies must be reported to the<br>Architect Immediately. This drawing remains the copyright of van Dijk Architects. It must not be used for any purpose building or<br>otherwise without the express permission of this practice. Do not copy or redistribute these drawings or any additional information<br>without the expressed encrymately drawn Dijk Architects. It approximately and the encrymately additional information<br>without the expressed encrymately drawn Dijk Architects. It approximately additional information<br>without the expressed encrymately drawn Dijk Architects. It approximately additional information<br>without the expression of this practice. Do not copy or redistribute these drawings or any additional information<br>without the expression of the encrymately additional drawn of the encrymately of the encrymately additional information<br>without the expression of the encrymately additional drawn of the encrymately additional encrymately of the encrymately of the encrymately additional |                               |        |                                                          |